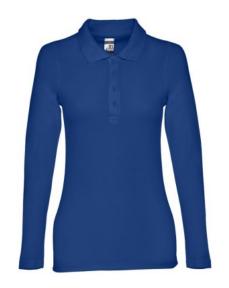

# THC BERN WOMEN. WOMEN'S LONG SLEEVE POLO SHIRT

## **Basic informations**

Size: M

Color: Royal blue

# **Specification**

Long-sleeved polo for women in piquč 100% carded cotton (210 g/m²) (colour 183: 85% cotton/15% viscose). Rib collar reinforced with piquč knit ribbon. Contains reinforced placket with 4 matching colour buttons (extra button inserted in the inner seam). Piece cut and sewn with double seam sleeves. The visible label is removable. Sizes: S, M, L, XL, XXL